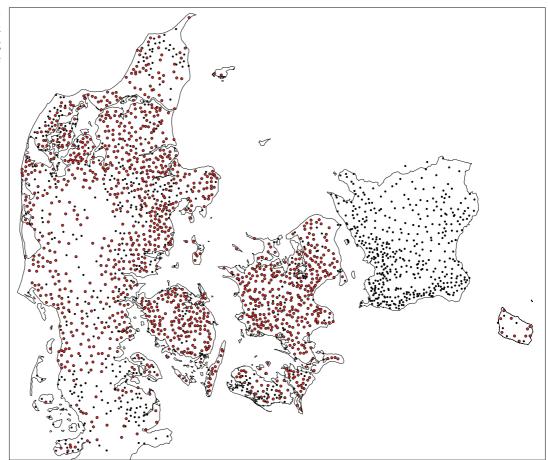

PLATE 8
Churches in Denmark
and South Schleswig
with one or more
porches added before
c. 1650 indicated in red.

Churches in Denmark and South Schleswig with a tower added before *c.* 1650 indicated in red.