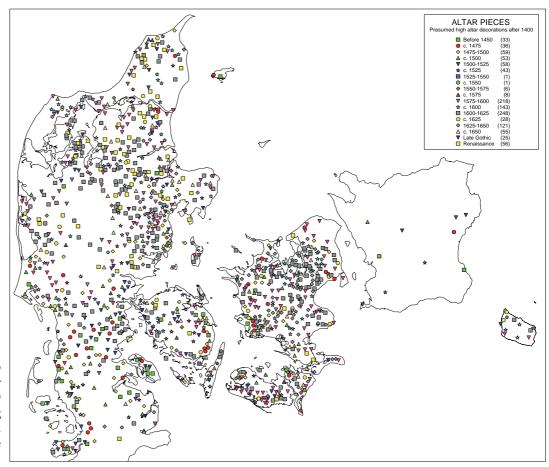

PLATE 10
Presumed high altar decorations from 1400 to c. 1650 (excluding altar pieces from Scania from the late 16th–17th centuries)

PLATE II
Preserved altar frontals
until c. 1650.

PLATE 12
Documented lectoriums,
pseudo-lectoriums
and choir screens in
village churches.