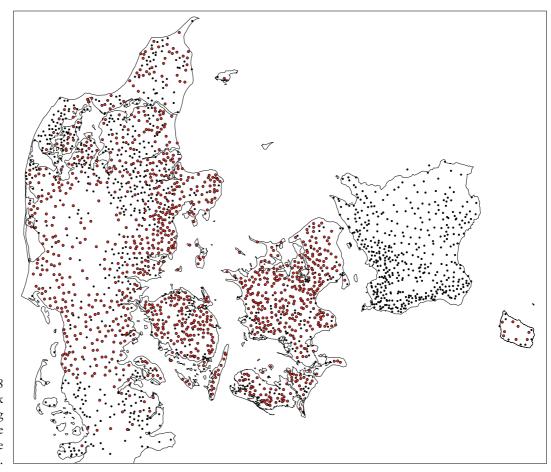

PLATE 8
Churches in Denmark
and South Schleswig
with one or more
porches added before
c. 1650 indicated in red.

Churches in Denmark and South Schleswig with a tower added before *c.* 1650 indicated in red.