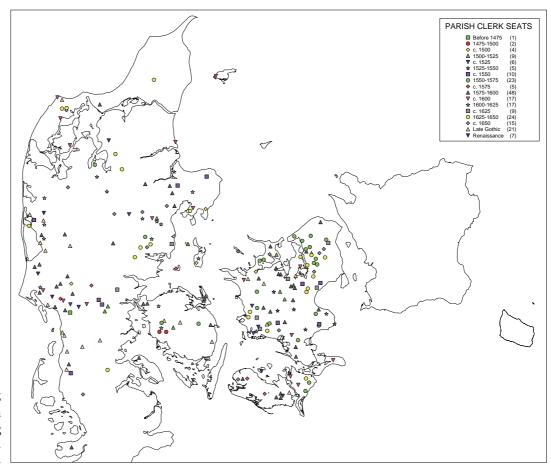

PLATE 16
Documented parish
clerk seats dating
from before c. 1650.
Scania is not included.

PLATES

PLATE 17
Documented priest seats and confessional chairs to c. 1650.
Scania is not included.