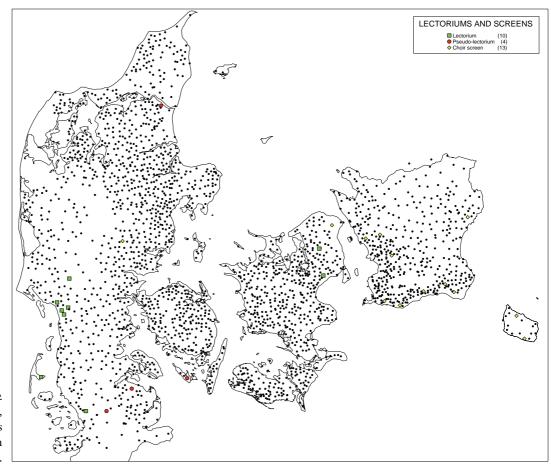

PLATE 10
Presumed high altar decorations from 1400 to c. 1650 (excluding altar pieces from Scania from the late 16th–17th centuries)

PLATE II
Preserved altar frontals
until c. 1650.

PLATE 12
Documented lectoriums,
pseudo-lectoriums
and choir screens in
village churches.