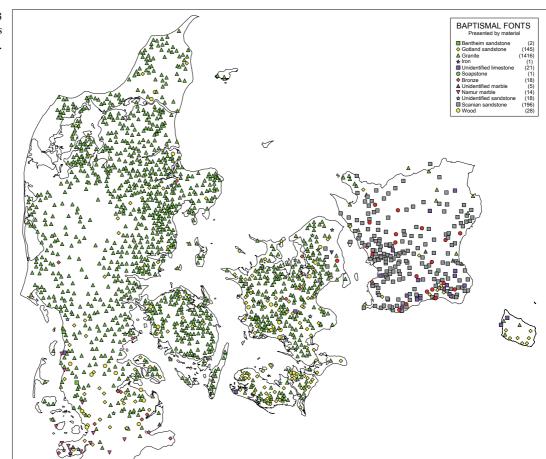

PLATE 13
Baptismal fonts
produced before c. 1600.

PLATE 14
Pulpits installed
until c. 1650.
Scania is not included.

Wooden crucifixes by century of origin (excluding sculptures from Scania from the late 16th–17th centuries).