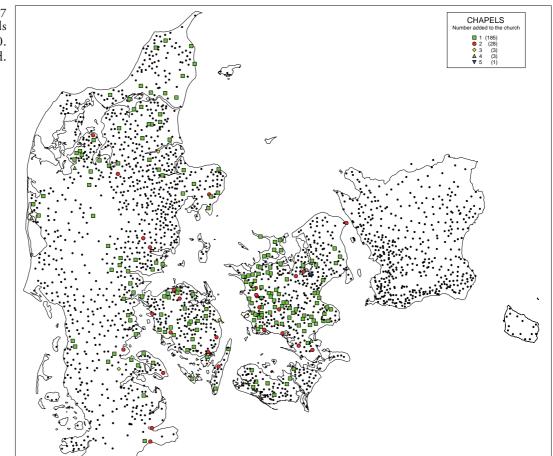

PLATE 4
East extensions.
Scania is not included.

West extensions and enlargement of the nave.
Scania is not included.

PLATE 6
Sacristies built
before c. 1650.
Scania is not included.

PLATE 7 Number of chapels built before c. 1650. Scania is not included.