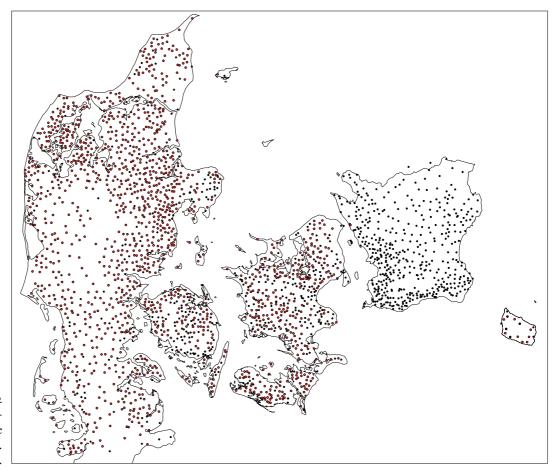

PLATE I Extant churches built before *c*. 1600.

PLATE 2 Churches of chanceland-nave type indicated in red. Scania is not included.

PLATE 3 Longhouse churches in Denmark and South Schleswig. Scania is not included.