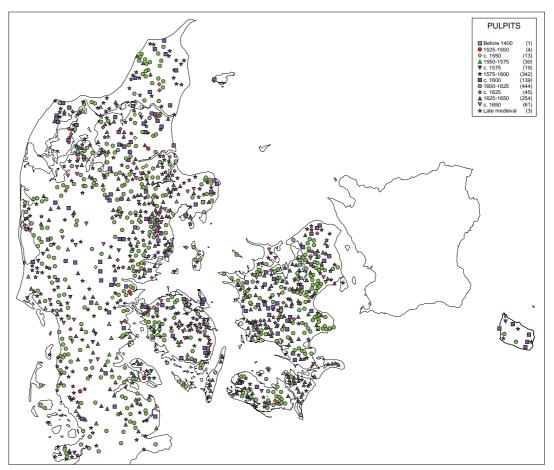

PLATE 13
Baptismal fonts
produced before c. 1600.

PLATE 14
Pulpits installed
until c. 1650.
Scania is not included.

Wooden crucifixes by century of origin (excluding sculptures from Scania from the late 16th–17th centuries).