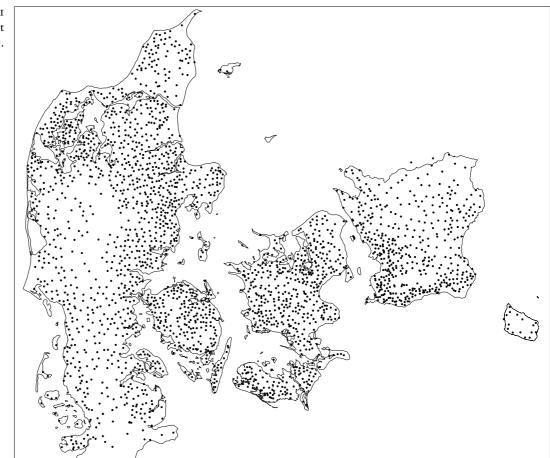

PLATE I Extant churches built before *c*. 1600.

PLATE 2 Churches of chanceland-nave type indicated in red. Scania is not included.

PLATE 3 Longhouse churches in Denmark and South Schleswig. Scania is not included.