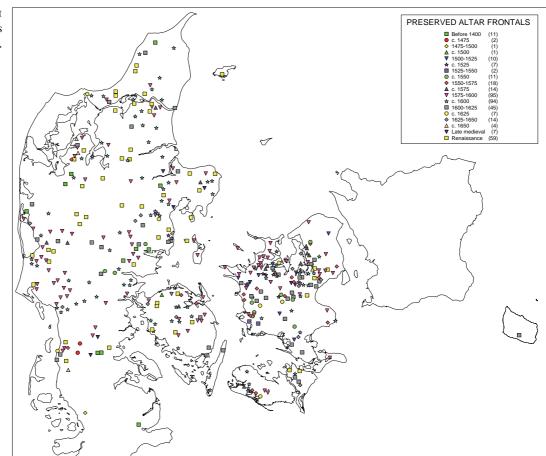

PLATE 10
Presumed high altar decorations from 1400 to c. 1650 (excluding altar pieces from Scania from the late 16th–17th centuries)

PLATE II
Preserved altar frontals
until c. 1650.

PLATE 12
Documented lectoriums,
pseudo-lectoriums
and choir screens in
village churches.