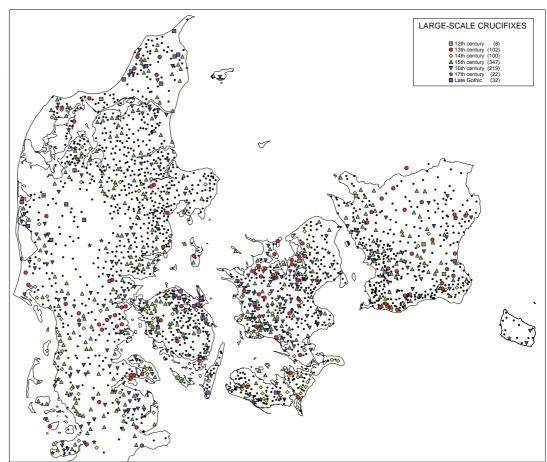

PLATE 13
Baptismal fonts
produced before c. 1600.

PLATE 14
Pulpits installed
until c. 1650.
Scania is not included.

Wooden crucifixes by century of origin (excluding sculptures from Scania from the late 16th–17th centuries).