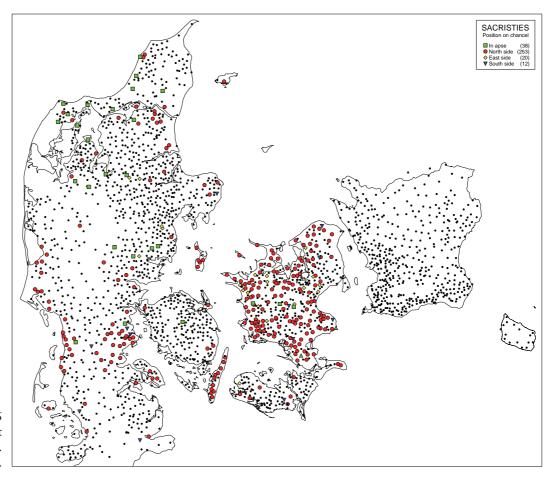

PLATE 4
East extensions.
Scania is not included.

West extensions and enlargement of the nave.
Scania is not included.

PLATE 6
Sacristies built
before c. 1650.
Scania is not included.

PLATE 7 Number of chapels built before c. 1650. Scania is not included.