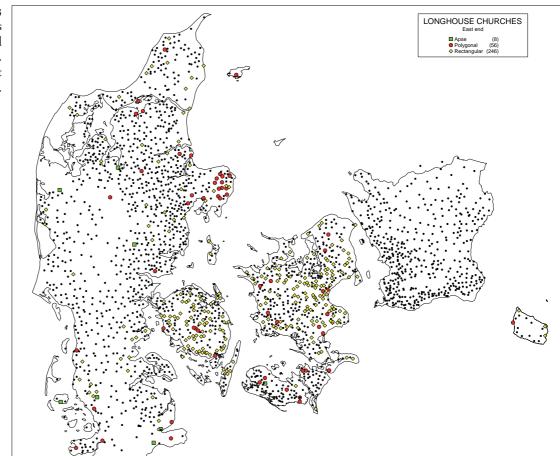

PLATE I Extant churches built before *c*. 1600.

PLATE 2 Churches of chanceland-nave type indicated in red. Scania is not included.

PLATE 3 Longhouse churches in Denmark and South Schleswig. Scania is not included.