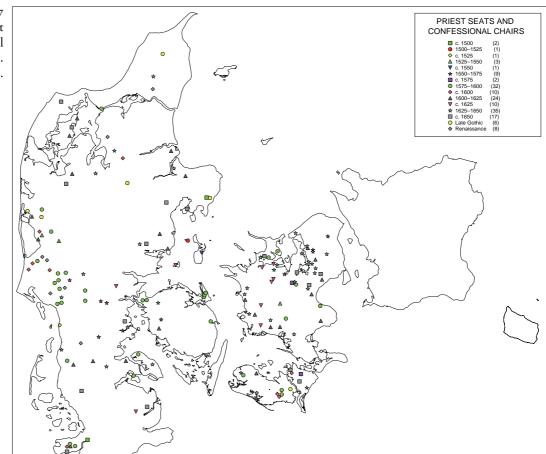

PLATE 16
Documented parish
clerk seats dating
from before c. 1650.
Scania is not included.

PLATES

PLATE 17
Documented priest seats and confessional chairs to c. 1650.
Scania is not included.