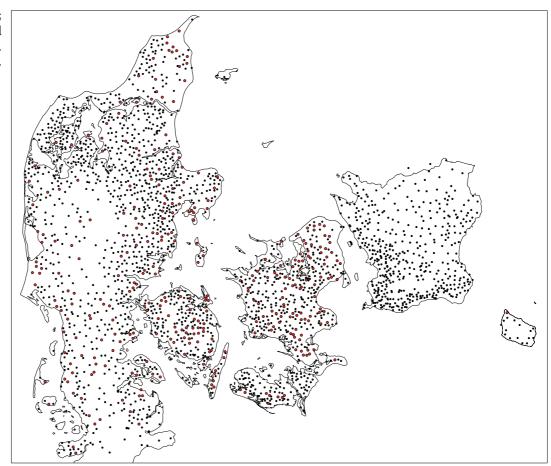

PLATE 4
East extensions.
Scania is not included.

West extensions and enlargement of the nave.
Scania is not included.

PLATE 6
Sacristies built
before c. 1650.
Scania is not included.

PLATE 7 Number of chapels built before c. 1650. Scania is not included.